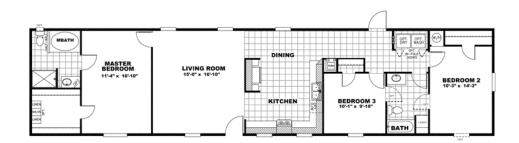

## **Plan Details**

| Bedrooms  | 3    |
|-----------|------|
| Bathrooms | 2    |
| Sq Feet   | 1330 |
| Width     | 18   |
| Depth     | 76   |

The home series and floor plans indicated will vary by retailer and state. Your local Home Center can quote you on specific prices and terms of purchase for specific homes. Clayton Bonham invests in continuous product and process improvement. All home series, floor plans, specifications, dimension, features, materials, availability, and starting prices shown on this website are artist's renderings or estimates, and are subject to change without notice. Dimensions are nominal and length and width measurements are from exterior wall to exterior wall.