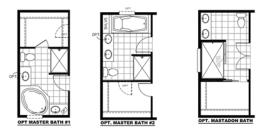

## **Plan Details**

| Bedrooms  | 3    |
|-----------|------|
| Bathrooms | 2    |
| Sq Feet   | 1330 |
| Width     | 18   |
| Depth     | 76   |

The home series and floor plans indicated will vary by retailer and state. Your local Home Center can quote you on specific prices and terms of purchase for specific homes. Clayton Bonham invests in continuous product and process improvement. All home series, floor plans, specifications, dimension, features, materials, availability, and starting prices shown on this website are artist's renderings or estimates, and are subject to change without notice. Dimensions are nominal and length and width measurements are from exterior wall to exterior wall.