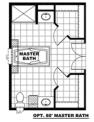

## **Plan Details**

| Bedrooms  | 3    |
|-----------|------|
| Bathrooms | 2    |
| Sq Feet   | 1330 |
| Width     | 18   |
| Depth     | 76   |

The home series and floor plans indicated will vary by retailer and state. Your local Home Center can quote you on specific prices and terms of purchase for specific homes. Clayton Bonham invests in continuous product and process improvement. All home series, floor plans, specifications, dimension, features, materials, availability, and starting prices shown on this website are artist's renderings or estimates, and are subject to change without notice. Dimensions are nominal and length and width measurements are from exterior wall to exterior wall.